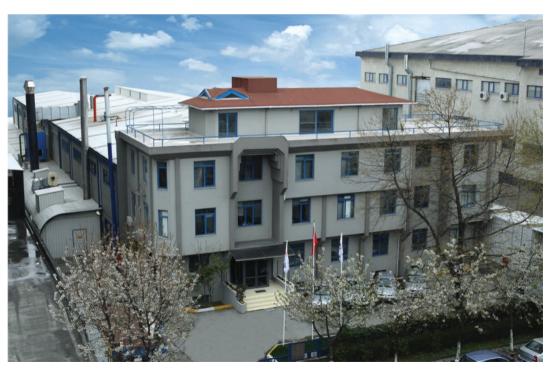

## **IGLOO İstanbul Factory**

Our factory which was established in 2011, located in Bakır ve Pirinççiler Industrial Zone in BOSB serves to Marmara and Central Anatolian regions.

Open Area :  $4,500 \text{ m}^2$ Closed Area :  $5,000 \text{ m}^2$ 

Production Capacity: 450,000 m<sup>3</sup> (EPS)

## **IGLOO İstanbul Factory**

There are different production lines for white EPS and gray EPS. The factory has a 1,500 m<sup>3</sup> puffing, block production and cutting and packaging capacity.

#### **Adana Factory**

Our factory which is located in Hacı Sabancı Organized Industrial Zone services to Çukurova, East and South East Anatolian regions.

Open Area :  $3,500 \text{ m}^2$ Closed Area :  $2,500 \text{ m}^2$ 

## **Adana Factory**

Our factory established in 2009 is the first construction chemicals factory in the region. It has a considerable potential for import due to its proximity to Mersin customs, as well as Iraq and Syria borders.

## **Ankara Factory**

Open Area : 7,200 m<sup>2</sup> Closed Area : 4,800 m<sup>2</sup>

Production Capacity: 120,000 tones/year (powder product)

#### **Ankara Factory**

Our factory which was established in 2011, is located in Başkent Organized Industrial Zone is at 5 km distance to Ankara-Eskişehir highway and 1 km distance to Malıköy Railway Station. It serves to our customers in Central Anatolia, Black Sea, Aegean and Mediterranean regions.