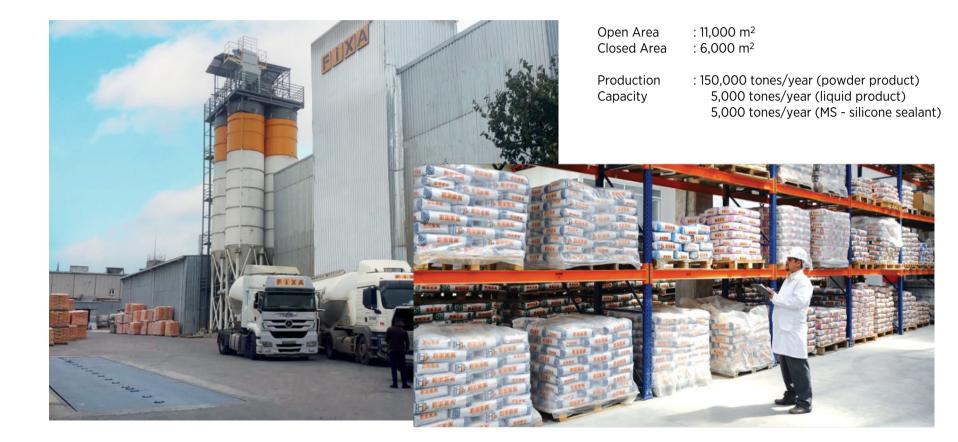

## **Adana Factory**

Our factory established in 2009 is the first construction chemicals factory in the region. It has a considerable potential for import due to its proximity to Mersin customs, as well as Iraq and Syria borders.

#### **Adana Factory**

Our factory which is located in Hacı Sabancı Organized Industrial Zone services to Çukurova, East and South East Anatolian regions.

Open Area :  $3,500 \text{ m}^2$ Closed Area :  $2,500 \text{ m}^2$ 

Production Capacity: 80,000 tones/year

(powder product)