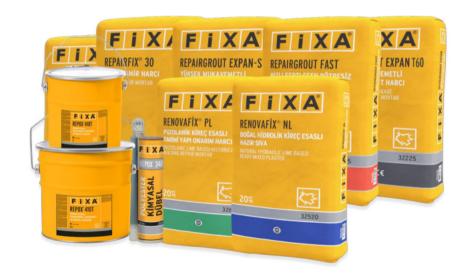

#### **Repair, Reinforcement and Restoration**

- Cement Based Repair and Grout Mortars
- Hydraulic Lime Based Repair and Restoration Mortars
- Epoxy Based Repair, Renovation and Reinforcement Product
- Structural Reinforcement Products