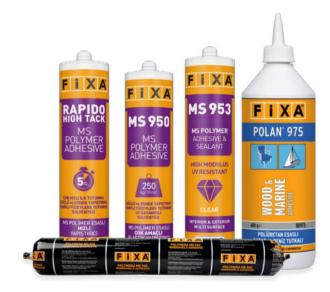

#### **Sealants**

We produce high quality products in following subcategories.

- MS Polymer Sealants
- Polyurethane Sealant
- Polyurethane + Tar Sealants
- Acrylic Sealants
- Silicone Sealants
- Polvurethane Foams

#### **Technical Adhesives**

We produce high quality products in following subcategories.

- MS Polymer Based Adhesives
- Silicone Based Adhesives
- Polyurethane Based
   Adhesives

Fixa is proud to be the first producer of **MS Polymer technology in Türkiye**, a technology developed by Kaneka in Japan.

Fixa is proud to be **the first producer of MS Polymer** waterproofing products, sealants and adhesives in Türkiye since 2013, a **technology** developed by **Kaneka in Japan.** 

Fixa is proud to be the first producer of **MS Polymer technology in Türkiye**, a technology developed by **Kaneka in Japan**.